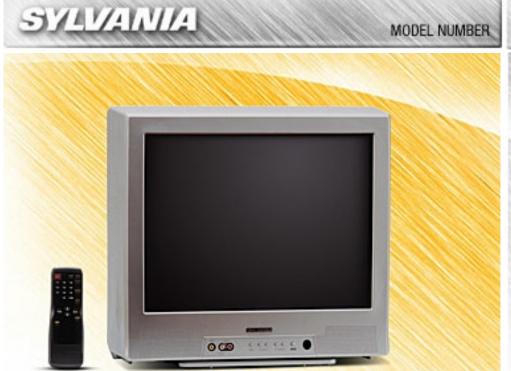

## SYLVANIA 6420FB 20" PFT Stereo Color TV

- 181-Channel PLL MTS-SAP Frequency Synthesized Tuning
- 20" Tinted Pure Flat Picture Tube
- MTS Stereo Sound System
- Automatic Channel Memory
- Direct Channel Access and Last Channel Recall
- 23-Key Remote Control- All Functions including Menu
- Picture Control Contrast, Brightness, Color, Tint, and Game Mode
- Bi-Lingual On-Screen Menu Display (English/Spanish)
- Control for On-Screen Menu on TV Front & On Remote Control
- · Auto Sleep-Timer for Power Off
- Resume Power-On after brief power outage
- · Closed Caption Decoder
- V Chip
- Dual 3" Speakers
- Front and Rear AV Inputs
- · Rear S-Video Inputs
- UL Listed, FCC Approved, DHHS
- Product Dimensions: 19.92"W x 18.19"H x 19.84"D
- Carton Dimensions: 22.24"W x 22.87"H x 22.76"D
- Weight: 52.91 lbs./59.52 lbs. in Carton
- Owner's Manual Printed In English and Spanish
- · Energy Star
- 336 Sets/High Cube Container
- UPC Code: 053818620663